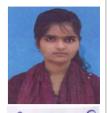

University/College Code & Name :

(1206) SHRI BAJRANG SANATKOTTAR MAHAVIDYALAYA, DADAR ASHRAM, SIKANDARPUR, BALLIA

Name of Student: POONAM TURAIHA Father's Name: SHANKAR PRASAD

Mother's Name: RANI DEVI Form No.: 2425153173

Gender: Female